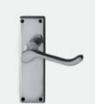

## HANDLE OPTIONS

Narrow Lever 7100 44mm

Satin Chrome

Scroll 7300 55mm

Satin Chrome

*Wide Lever* 7700

41mm

Satin Chrome