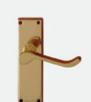

## HANDLE OPTIONS

Narrow Lever 7100 44mm

Satin Chrome

Scroll 7300 55mm

Satin Chrome

*Wide Lever* 7700

41mm

Satin Chrome

Narrow Lever 7100 44mm

Brass

Scroll 7300 55mm

Brass

Wide Lever 7700 41mm

Brass

1300 939 700

salessupport@spscreens.com.au