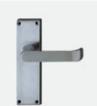

## HANDLE OPTIONS

Narrow Lever 7100 44mm

Satin Chrome

Scroll 7300 55mm

Satin Chrome

*Wide Lever* 7700

41mm

Satin Chrome