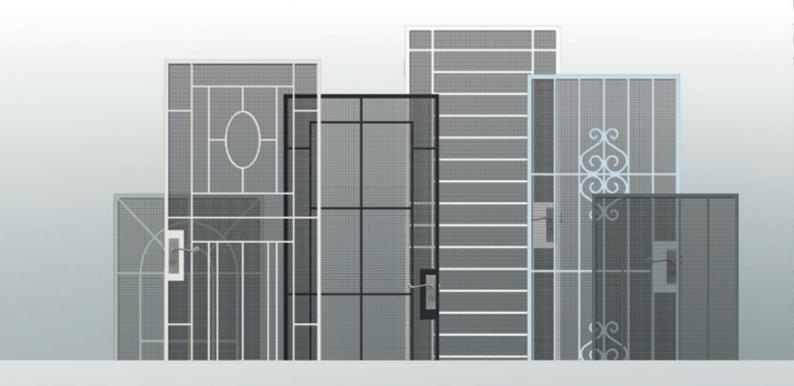

# Make a big statement in your home

At SP Screens we have a range of designs and colours available, and we can easily custom make your steel door to match your individuality.

With over 30 Designs to choose from, speak to your local SP Screens Sales Representative for advice on choosing the right design for you.

All designs shown are available in door and window grilles.