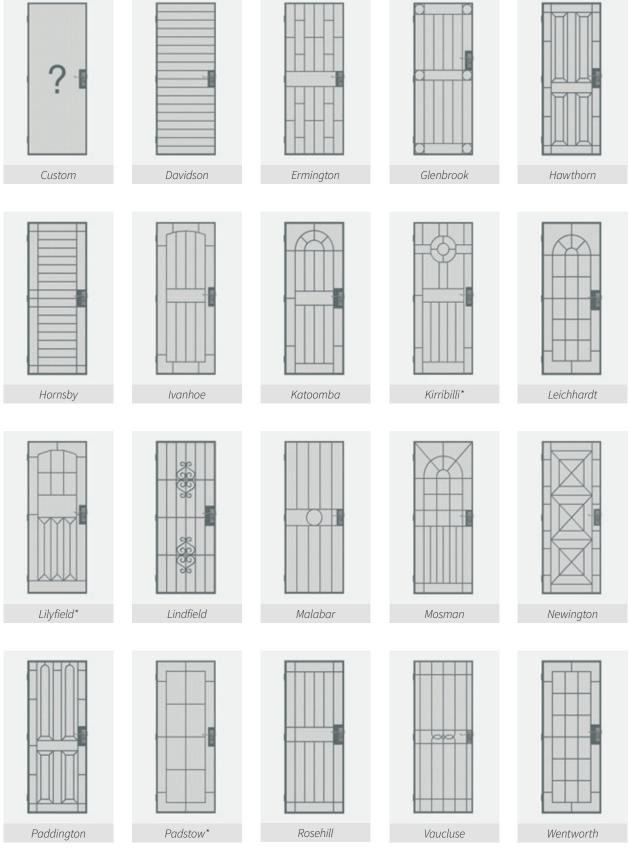

# Make a big statement in your home

At SP Screens we have a range of designs and colours available, and we can easily custom make your steel door to match your individuality.

With over 30 Designs to choose from, speak to your local SP Screens Sales Representative for advice on choosing the right design for you.

All designs shown are available in door and window grilles.