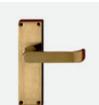

## HANDLE OPTIONS

Narrow Lever 7100 44mm

Satin Chrome

Scroll 7300 55mm

Satin Chrome

*Wide Lever* 7700

41mm

Satin Chrome

Narrow Lever 7100 44mm

Brass

Scroll 7300 55mm

Brass

Wide Lever 7700 41mm

Brass

1300 939 700

salessupport@spscreens.com.au