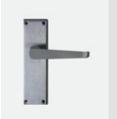

## HANDLE OPTIONS

Narrow Lever 7100 44mm

Satin Chrome

Scroll 7300 55mm

Satin Chrome

*Wide Lever* 7700

41mm

Satin Chrome